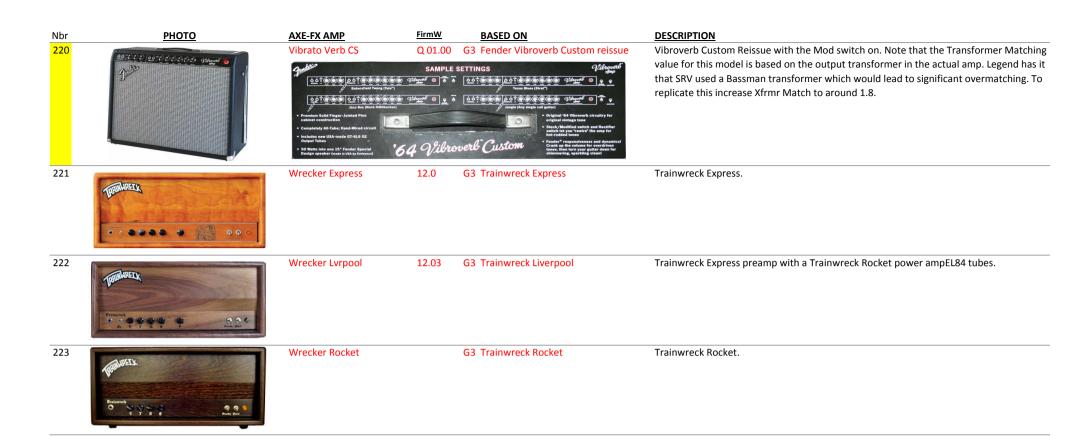

| Vibrato Verb AB                    |        | 14.01        | G3 Fender Vibroverb                                         | AB763 circuit.                                                                   |

Red amps are non-MV (no Master Volume on the real amp). The MASTER VOLUME is set to 10 by default.

+ includes the additional OVERDRIVE control.

Of the actual amp has a control labeled "Tone" which corresponds to TREB on the Axe-Fx. For a more realistic simulation, leave BASS and MID at noon.

Amps with NEGATIVE FEEDBACK set to zero. PRESENCE is replaced with HI CUT. DePTH is also disabled since it only affects negative feedback.



The actual amp has a control labeled "Tone" which corresponds to TREB on the Axe-Fx. For a more realistic simulation, leave BASS and MID at noon.