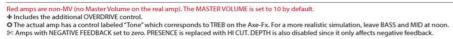

Red amps are non-MV (no Master Volume on the real amp). The MASTER VOLUME is set to 10 by default.

Includes the additional OVERDRIVE control.

The actual amp has a control labeled "Tone" which corresponds to TREB on the Axe-Fx. For a more realistic simulation, leave BASS and MID at noon.