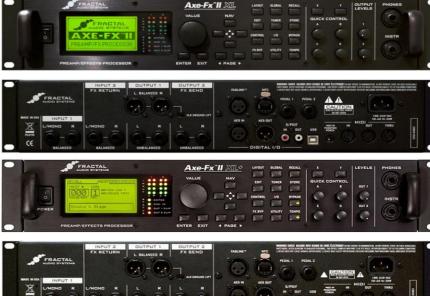

## Axe Fx II - XL - XL+

## F.A.S. Amps Models Gallery & More...

Firmware Quantum 1.05 ~ Rev. December 06, 2015 MDProd at http://axefx.fr/

See: New updates highlighted in yellow => 233 models

Manufacturer names and product names mentioned below are trademarks or registered trademarks of their respective owners, which are in no way associated with or affiliated with Fractal Audio Systems.