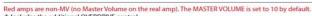

Red amps are non-MV (no Master Volume on the real amp). The MASTER VOLUME is set to 10 by default.

Includes the additional OVERDRIVE control.

The actual amp has a control labeled "Tone" which corresponds to TREB on the Axe-Fx. For a more realistic simulation, leave BASS and MID at noon.