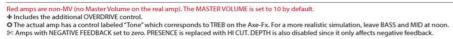

Amps with NEGATIVE FEEDBACK set to zero. PRESENCE is replaced with HI CUT. DEPTH is also disabled since it only affects negative feedback.

| Nbr | РНОТО                                                                                                                                                                                                                                                                                                                                                                                                                                                                                                                                                                                                                                                                                                                                                                                                                                                                                                                                                                                                                                                                                                                                                                                                                                                                                                                                                                                                                                                                                                                                                                                                                                                                                                                                                                                                                                                                                                                                                                                                                                                                                                                          | AXE-FX AMP      | FW       | BASED ON                      | AMP DESCRIPTION                                                                                                                                                                   |
|-----|--------------------------------------------------------------------------------------------------------------------------------------------------------------------------------------------------------------------------------------------------------------------------------------------------------------------------------------------------------------------------------------------------------------------------------------------------------------------------------------------------------------------------------------------------------------------------------------------------------------------------------------------------------------------------------------------------------------------------------------------------------------------------------------------------------------------------------------------------------------------------------------------------------------------------------------------------------------------------------------------------------------------------------------------------------------------------------------------------------------------------------------------------------------------------------------------------------------------------------------------------------------------------------------------------------------------------------------------------------------------------------------------------------------------------------------------------------------------------------------------------------------------------------------------------------------------------------------------------------------------------------------------------------------------------------------------------------------------------------------------------------------------------------------------------------------------------------------------------------------------------------------------------------------------------------------------------------------------------------------------------------------------------------------------------------------------------------------------------------------------------------|-----------------|----------|-------------------------------|-----------------------------------------------------------------------------------------------------------------------------------------------------------------------------------|
| 8   |                                                                                                                                                                                                                                                                                                                                                                                                                                                                                                                                                                                                                                                                                                                                                                                                                                                                                                                                                                                                                                                                                                                                                                                                                                                                                                                                                                                                                                                                                                                                                                                                                                                                                                                                                                                                                                                                                                                                                                                                                                                                                                                                | 1959SLP Jump    |          | Marshall 1959SLP              | Reissue of a late 60's 100w Marshall Super Lead model 1959. See PLEXI 100W for the                                                                                                |
|     | Marshall                                                                                                                                                                                                                                                                                                                                                                                                                                                                                                                                                                                                                                                                                                                                                                                                                                                                                                                                                                                                                                                                                                                                                                                                                                                                                                                                                                                                                                                                                                                                                                                                                                                                                                                                                                                                                                                                                                                                                                                                                                                                                                                       |                 |          |                               | original. Emulates "jumpering the inputs" on a 4-hole amp                                                                                                                         |
| 9   |                                                                                                                                                                                                                                                                                                                                                                                                                                                                                                                                                                                                                                                                                                                                                                                                                                                                                                                                                                                                                                                                                                                                                                                                                                                                                                                                                                                                                                                                                                                                                                                                                                                                                                                                                                                                                                                                                                                                                                                                                                                                                                                                | 1959SLP Normal  |          | Marshall 1959SLP              | Normal channel                                                                                                                                                                    |
| 10  |                                                                                                                                                                                                                                                                                                                                                                                                                                                                                                                                                                                                                                                                                                                                                                                                                                                                                                                                                                                                                                                                                                                                                                                                                                                                                                                                                                                                                                                                                                                                                                                                                                                                                                                                                                                                                                                                                                                                                                                                                                                                                                                                | 1959SLP Treble  |          | Marshall 1959SLP              | Treble channel                                                                                                                                                                    |
| 11  | -                                                                                                                                                                                                                                                                                                                                                                                                                                                                                                                                                                                                                                                                                                                                                                                                                                                                                                                                                                                                                                                                                                                                                                                                                                                                                                                                                                                                                                                                                                                                                                                                                                                                                                                                                                                                                                                                                                                                                                                                                                                                                                                              | 1987X Jump      |          | Marshall 1987x Vintage Series | Reissue of the 50w JMP Lead 1987. Features an "essential" mod to the tonestack of this                                                                                            |
|     |                                                                                                                                                                                                                                                                                                                                                                                                                                                                                                                                                                                                                                                                                                                                                                                                                                                                                                                                                                                                                                                                                                                                                                                                                                                                                                                                                                                                                                                                                                                                                                                                                                                                                                                                                                                                                                                                                                                                                                                                                                                                                                                                |                 |          |                               | Plexi. Emulates "jumpering the inputs" on a 4-hole amp                                                                                                                            |
| 12  | Marshall                                                                                                                                                                                                                                                                                                                                                                                                                                                                                                                                                                                                                                                                                                                                                                                                                                                                                                                                                                                                                                                                                                                                                                                                                                                                                                                                                                                                                                                                                                                                                                                                                                                                                                                                                                                                                                                                                                                                                                                                                                                                                                                       | 1987X Normal    |          | Marshall 1987x Vintage Series | Normal channel                                                                                                                                                                    |
| 13  | - É . E . C . C . C . C . C . C . C . C . C                                                                                                                                                                                                                                                                                                                                                                                                                                                                                                                                                                                                                                                                                                                                                                                                                                                                                                                                                                                                                                                                                                                                                                                                                                                                                                                                                                                                                                                                                                                                                                                                                                                                                                                                                                                                                                                                                                                                                                                                                                                                                    | 1987X Treble    |          | Marshall 1987x Vintage Series | Treble channel                                                                                                                                                                    |
| 14  | 25150** 25150**                                                                                                                                                                                                                                                                                                                                                                                                                                                                                                                                                                                                                                                                                                                                                                                                                                                                                                                                                                                                                                                                                                                                                                                                                                                                                                                                                                                                                                                                                                                                                                                                                                                                                                                                                                                                                                                                                                                                                                                                                                                                                                                | 5153 50w Blue   |          | EVH 5150 III (Blue)           | The 50w version has a different input network than the 100w, and as a result has about twice the gain                                                                             |
| 15  |                                                                                                                                                                                                                                                                                                                                                                                                                                                                                                                                                                                                                                                                                                                                                                                                                                                                                                                                                                                                                                                                                                                                                                                                                                                                                                                                                                                                                                                                                                                                                                                                                                                                                                                                                                                                                                                                                                                                                                                                                                                                                                                                | 5153 100w Blue  |          | EVH 5150 III (Blue)           | Blue (rmedium gain/rhythm) channel 100w, 6L6. Made in collaboration with Fender                                                                                                   |
| 13  |                                                                                                                                                                                                                                                                                                                                                                                                                                                                                                                                                                                                                                                                                                                                                                                                                                                                                                                                                                                                                                                                                                                                                                                                                                                                                                                                                                                                                                                                                                                                                                                                                                                                                                                                                                                                                                                                                                                                                                                                                                                                                                                                | 3133 100W Blue  |          | LVII 3130 III (Blue)          | Recommended settings                                                                                                                                                              |
| 16  | EVH                                                                                                                                                                                                                                                                                                                                                                                                                                                                                                                                                                                                                                                                                                                                                                                                                                                                                                                                                                                                                                                                                                                                                                                                                                                                                                                                                                                                                                                                                                                                                                                                                                                                                                                                                                                                                                                                                                                                                                                                                                                                                                                            | 5153 100w Green |          | EVH 5150 III (Green)          | Green (clean) channel                                                                                                                                                             |
| 17  | <u>- 2000000000000000000</u> •                                                                                                                                                                                                                                                                                                                                                                                                                                                                                                                                                                                                                                                                                                                                                                                                                                                                                                                                                                                                                                                                                                                                                                                                                                                                                                                                                                                                                                                                                                                                                                                                                                                                                                                                                                                                                                                                                                                                                                                                                                                                                                 | 5153 100w Red   |          | EVH 5150 III (Red)            | Red (high gain/lead) channel                                                                                                                                                      |
| 18  |                                                                                                                                                                                                                                                                                                                                                                                                                                                                                                                                                                                                                                                                                                                                                                                                                                                                                                                                                                                                                                                                                                                                                                                                                                                                                                                                                                                                                                                                                                                                                                                                                                                                                                                                                                                                                                                                                                                                                                                                                                                                                                                                | AC-20 Dlx 12Ax7 | *        | Morgan AC20 Deluxe            | Treble channel with the EF86/12AX7 preamp tube switch in the 12AX7 position, EL84 tubes. Normal/Brilliant switch = Brilliant                                                      |
| 19  |                                                                                                                                                                                                                                                                                                                                                                                                                                                                                                                                                                                                                                                                                                                                                                                                                                                                                                                                                                                                                                                                                                                                                                                                                                                                                                                                                                                                                                                                                                                                                                                                                                                                                                                                                                                                                                                                                                                                                                                                                                                                                                                                | AC-20 Dlx Bass  | <b>*</b> | Morgan AC20 Deluxe            | Bass channel with the EF86/12AX7 preamp tube switch in the EF86 position, EL84 tubes.<br>Normal/Brilliant switch = Normal Bright OFF + treble booster = Brian May, Bright ON = U2 |
| 20  | The same of the sa | AC-20 Dlx Treb  |          | Morgan AC20 Deluxe            | Treble channel with the EF86/12AX7 preamp tube switch in the EF86 position, EL84 tubes.  Normal/Brilliant switch = Brilliant                                                      |
| 21  |                                                                                                                                                                                                                                                                                                                                                                                                                                                                                                                                                                                                                                                                                                                                                                                                                                                                                                                                                                                                                                                                                                                                                                                                                                                                                                                                                                                                                                                                                                                                                                                                                                                                                                                                                                                                                                                                                                                                                                                                                                                                                                                                | Angle Severe 1  | +        | ENGL Savage 120               | Rough channel Contour = OFF: boosts lower midrange around 500 Hz (warm tone)                                                                                                      |
|     |                                                                                                                                                                                                                                                                                                                                                                                                                                                                                                                                                                                                                                                                                                                                                                                                                                                                                                                                                                                                                                                                                                                                                                                                                                                                                                                                                                                                                                                                                                                                                                                                                                                                                                                                                                                                                                                                                                                                                                                                                                                                                                                                |                 |          |                               |                                                                                                                                                                                   |
| 22  | 50 A 7 A 7 A 7 A 7 A 7 A 7 A 7 A 7 A 7 A                                                                                                                                                                                                                                                                                                                                                                                                                                                                                                                                                                                                                                                                                                                                                                                                                                                                                                                                                                                                                                                                                                                                                                                                                                                                                                                                                                                                                                                                                                                                                                                                                                                                                                                                                                                                                                                                                                                                                                                                                                                                                       | Angle Severe 2  | ÷        | ENGL Savage 120               | Contour ON: boosts from 1200 Hz and cuts lower midrange (more transparency)                                                                                                       |
| 23  |                                                                                                                                                                                                                                                                                                                                                                                                                                                                                                                                                                                                                                                                                                                                                                                                                                                                                                                                                                                                                                                                                                                                                                                                                                                                                                                                                                                                                                                                                                                                                                                                                                                                                                                                                                                                                                                                                                                                                                                                                                                                                                                                | Atomica High    |          | Cameron Atomica               | A "brown sound" 100w amp, high gain channel                                                                                                                                       |
|     | Cameron.                                                                                                                                                                                                                                                                                                                                                                                                                                                                                                                                                                                                                                                                                                                                                                                                                                                                                                                                                                                                                                                                                                                                                                                                                                                                                                                                                                                                                                                                                                                                                                                                                                                                                                                                                                                                                                                                                                                                                                                                                                                                                                                       | Atomica Low     |          | Cameron Atomica               | Low gain channel                                                                                                                                                                  |
|     | \$ <b>66</b> 7 7 7 7 7 7 5 6 6                                                                                                                                                                                                                                                                                                                                                                                                                                                                                                                                                                                                                                                                                                                                                                                                                                                                                                                                                                                                                                                                                                                                                                                                                                                                                                                                                                                                                                                                                                                                                                                                                                                                                                                                                                                                                                                                                                                                                                                                                                                                                                 |                 |          |                               |                                                                                                                                                                                   |